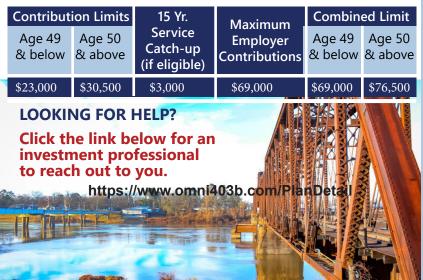

### HOW MUCH CAN I CONTRIBUTE ANNUALLY?

In 2024, you may contribute up to \$23,000 if you are 49 years of age or below and up to \$30,500 if you are 50 years of age and over. You may also be entitled to additional catch-up provisions like the 15 Year Service Catch-up. Please contact OMNI's Customer Care Center at **877.544.6664** for further details.